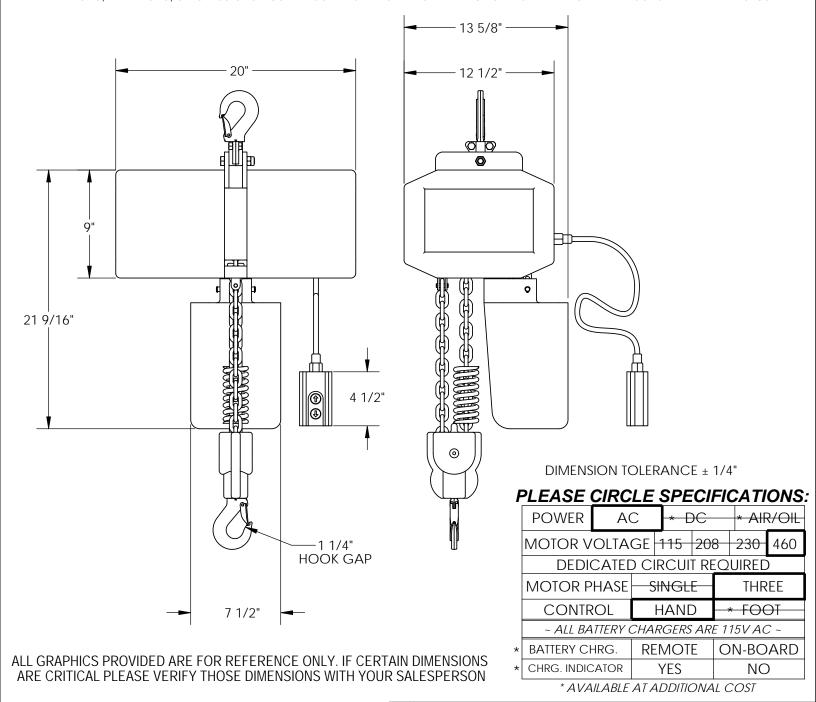

## **ECONOMY CHAIN HOIST WITH CHAIN CONTAINER - H-4000-3**

APPROX WEIGHT: 93.69 lbs. DOES NOT INCLUDE WEIGHT OF POWER OR PACKAGING!!!

\*\*\*ANY ADDITIONS, DELETIONS, OR OMISSIONS MUST BE CORRECTED ON THISDRAWING AS THIS DRAWING WILL BE CONSIDERED ALL INCLUSIVE $^{**:}$ 

## STANDARD FEATURES

MODEL NUMBER IS H-4000-3 CAPACITY IS 4,000 LBS OVERALL WIDTH IS 13 5/8" OVERALL LENGTH IS 20" OVERALL HEIGHT IS 21 9/16" HEAD ROOM IS 21 7/16" FEET PER MINUTE IS 16' CHAIN LIFT LENGTH IS 15' REMOTE CORD LENGTH IS 15'