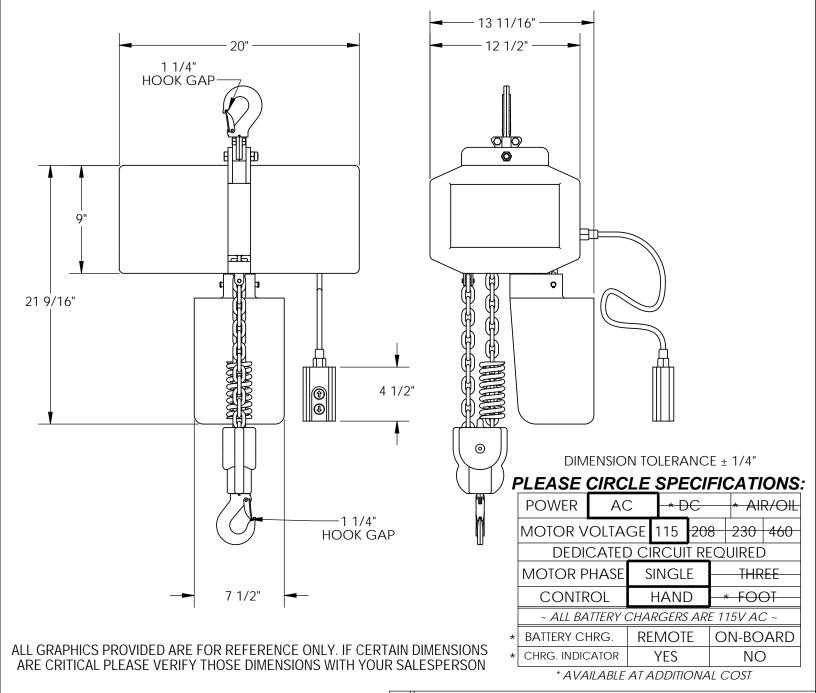

## STANDARD FEATURES

MODEL NUMBER IS H-4000-1 CAPACITY IS 4,000 LBS OVERALL WIDTH IS 13 11/16" OVERALL LENGTH IS 20" OVERALL HEIGHT IS 21 9/16" HEAD ROOM IS 21 7/16" FEET PER MINUTE IS 8.5' CHAIN LIFT LENGTH IS 15' REMOTE CORD LENGTH IS 15'