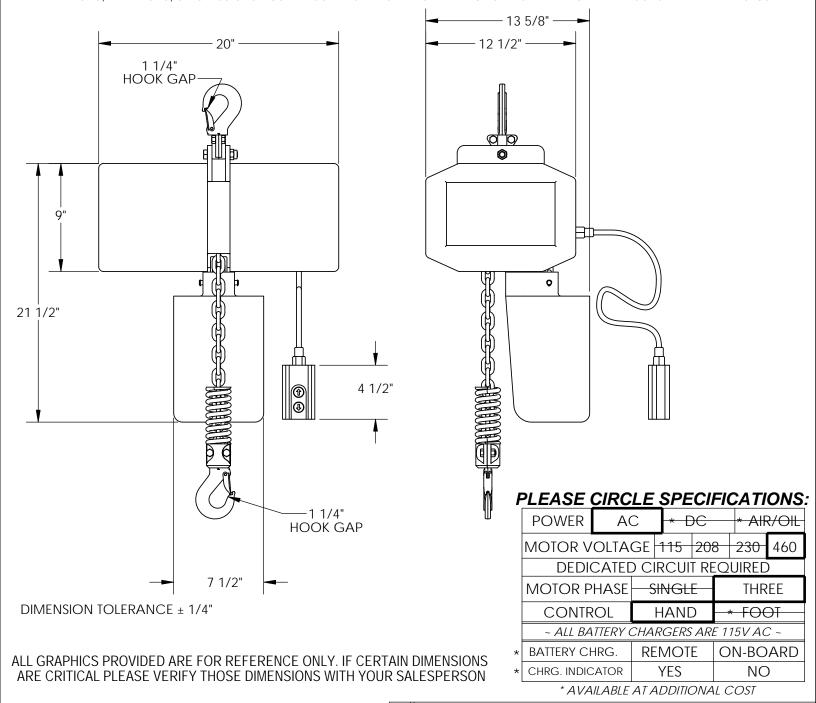

## ECONOMY CHAIN HOIST WITH CHAIN CONTAINER - H-1000-3

APPROX WEIGHT: 84.00 lbs. DOES NOT INCLUDE WEIGHT OF POWER OR PACKAGING!!!

\*\*\*ANY ADDITIONS, DELETIONS, OR OMISSIONS MUST BE CORRECTED ON THISDRAWING AS THIS DRAWING WILL BE CONSIDERED ALL INCLUSIVE\*\*

## STANDARD FEATURES

MODEL NUMBER IS H-1000-3 CAPACITY IS 1,000 LBS OVERALL WIDTH IS 12 1/2" OVERALL LENGTH IS 20" OVERALL HEIGHT IS 21 9/16" HEAD ROOM IS 21 7/16" FEET PER MINUTE IS 20 1/2' CHAIN LIFT LENGTH IS 15' REMOTE CORD LENGTH IS 15'