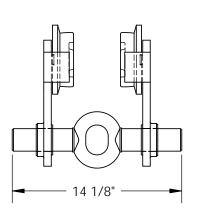

## STANDARD FEATURES

MODEL NUMBER IS E-MT-8
OVERALL WIDTH IS: 14 1/8"
OVERALL LENGTH IS: 14 5/8"
OVERALL HEIGHT IS: 11 3/4"
MAX CAPACITY IS: 8,000 LBS.
I-BEAM FLANGE RANGE IS: 3"-9"
TROLLY WIDTH IS ADJUSTABLE
BY ROTATING CENTER ROD