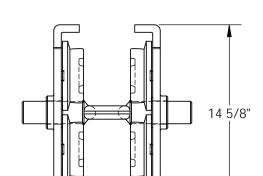

## STANDARD FEATURES

MODEL NUMBER IS E-MT-8
OVERALL WIDTH IS: 14 1/8"
OVERALL LENGTH IS: 14 5/8"
OVERALL HEIGHT IS: 11 3/4"
MAX CAPACITY IS: 8,000 LBS.
I-BEAM FLANGE RANGE IS: 3"-9"
TROLLY WIDTH IS ADJUSTABLE
BY ROTATING CENTER ROD