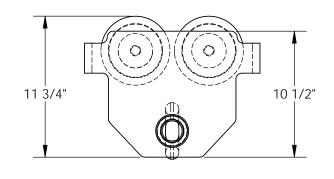

## STANDARD FEATURES

MODEL NUMBER IS E-MT-8
OVERALL WIDTH IS: 14 1/8"
OVERALL LENGTH IS: 14 5/8"
OVERALL HEIGHT IS: 11 3/4"
MAX CAPACITY IS: 8,000 LBS.
I-BEAM FLANGE RANGE IS: 3"-9"
TROLLY WIDTH IS ADJUSTABLE
BY ROTATING CENTER ROD