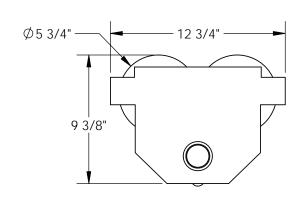

## STANDARD FEATURES

**MODEL NUMBER IS E-MT-6 OVERALL WIDTH 13" OVERALL LENGTH 12 3/4" OVERALL HEIGHT** 9 3/8" **PUSH LOW PROFILE** EYE MANUAL TROLLEY FITS FLANGE RANGEOF 3" TO 8 5/8" **UNIFORM CAPACITY: 6000 LBS** TROLLEY WIDTH IS ADJUSTABLE BY ROTATING CENTER ROD