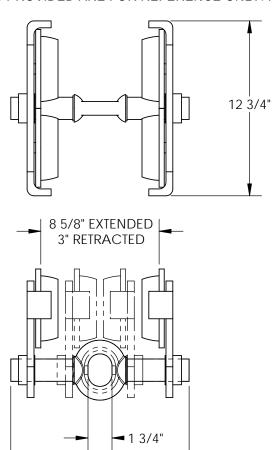

## STANDARD FEATURES

**MODEL NUMBER IS E-MT-6 OVERALL WIDTH 13" OVERALL LENGTH 12 3/4" OVERALL HEIGHT** 9 3/8" **PUSH LOW PROFILE** EYE MANUAL TROLLEY FITS FLANGE RANGEOF 3" TO 8 5/8" **UNIFORM CAPACITY: 6000 LBS** TROLLEY WIDTH IS ADJUSTABLE BY ROTATING CENTER ROD

**NOTE:** USE ON "S" TYPE BEAM ONLY

SPECIAL FEATURES NONE

I, THE UNDERSIGNED, AGREE THAT THE PRODUCT AS REPRESENTED SATISFIES DESIGN AND DIMENSION REQUIREMENTS. I ALSO ACKNOWLEDGE MY DUTY TO CONFIRM PRODUCT AND INSTALLATION COMPLIANCE WITH ALL APPLICABLE FEDERAL, STATE AND LOCAL REGULATIONS AND STANDARDS.