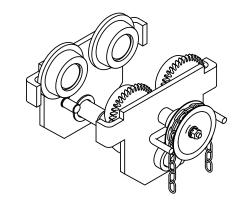

## STANDARD FEATURES

MODEL NUMBER IS E-MT-6-C EYE MANUAL TROLLEY GEARED LOW PROFILE OVERALL WIDTH IS 12 3/4" OVERALL LENGTH IS 13" OVERALL HEIGHT IS 9 15/16" MAX CAPACITY IS 6,000 LBS FITS BEAM FLANGE OF 3" TO 8" TROLLEY WIDTH IS ADJUSTED BY ROTATING CENTER ROD **NOTE:** USE ON "S" TYPE BEAM ONLY