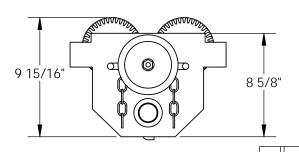

## STANDARD FEATURES

MODEL NUMBER IS E-MT-6-C EYE MANUAL TROLLEY GEARED LOW PROFILE OVERALL WIDTH IS 12 3/4" OVERALL LENGTH IS 13" OVERALL HEIGHT IS 9 15/16" MAX CAPACITY IS 6,000 LBS FITS BEAM FLANGE OF 3" TO 8" TROLLEY WIDTH IS ADJUSTED BY ROTATING CENTER ROD **NOTE:** USE ON "S" TYPE BEAM ONLY