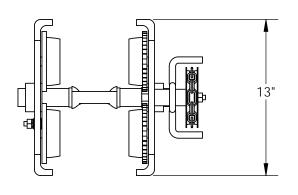

## STANDARD FEATURES

MODEL NUMBER IS E-MT-6-C EYE MANUAL TROLLEY GEARED LOW PROFILE OVERALL WIDTH IS 12 3/4" OVERALL LENGTH IS 13" OVERALL HEIGHT IS 9 15/16" MAX CAPACITY IS 6,000 LBS FITS BEAM FLANGE OF 3" TO 8" TROLLEY WIDTH IS ADJUSTED BY ROTATING CENTER ROD **NOTE:** USE ON "S" TYPE BEAM ONLY