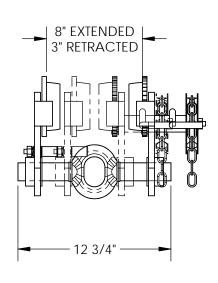

## STANDARD FEATURES

MODEL NUMBER IS E-MT-6-C EYE MANUAL TROLLEY GEARED LOW PROFILE OVERALL WIDTH IS 12 3/4" OVERALL LENGTH IS 13" OVERALL HEIGHT IS 9 15/16" MAX CAPACITY IS 6,000 LBS FITS BEAM FLANGE OF 3" TO 8" TROLLEY WIDTH IS ADJUSTED BY ROTATING CENTER ROD **NOTE:** USE ON "S" TYPE BEAM ONLY