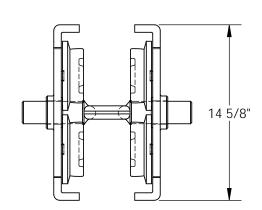

## STANDARD FEATURES

MODEL NUMBER IS E-MT-10 OVERALL WIDTH IS: 14 1/8" OVERALL LENGTH IS: 14 5/8" OVERALL HEIGHT IS: 11 3/4" MAX CAPACITY IS: 10,000 LBS. I-BEAM FLANGE RANGE IS: 3"-9" TROLLY WIDTH IS ADJUSTABLE BY ROTATING CENTER ROD