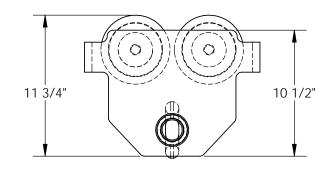

## STANDARD FEATURES

MODEL NUMBER IS E-MT-10 OVERALL WIDTH IS: 14 1/8" OVERALL LENGTH IS: 14 5/8" OVERALL HEIGHT IS: 11 3/4" MAX CAPACITY IS: 10,000 LBS. I-BEAM FLANGE RANGE IS: 3"-9" TROLLY WIDTH IS ADJUSTABLE BY ROTATING CENTER ROD