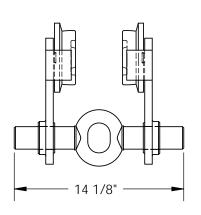

## STANDARD FEATURES

MODEL NUMBER IS E-MT-10 OVERALL WIDTH IS: 14 1/8" OVERALL LENGTH IS: 14 5/8" OVERALL HEIGHT IS: 11 3/4" MAX CAPACITY IS: 10,000 LBS. I-BEAM FLANGE RANGE IS: 3"-9" TROLLY WIDTH IS ADJUSTABLE BY ROTATING CENTER ROD