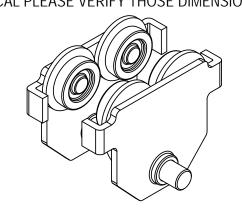

## STANDARD FEATURES

MODEL NUMBER IS E-MT-10 OVERALL WIDTH IS: 14 1/8" OVERALL LENGTH IS: 14 5/8" OVERALL HEIGHT IS: 11 3/4" MAX CAPACITY IS: 10,000 LBS. I-BEAM FLANGE RANGE IS: 3"-9" TROLLY WIDTH IS ADJUSTABLE BY ROTATING CENTER ROD