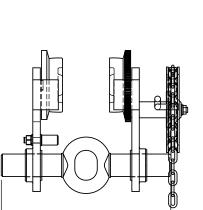

## STANDARD FEATURES

MODEL NUMBER IS E-MT-10-C OVERALL WIDTH IS: 14 1/8" OVERALL LENGTH IS: 14 5/8" OVERALL HEIGHT IS: 11 3/4" MAX CAPACITY IS: 10,000 LBS. I-BEAM FLANGE RANGE IS: 3"-9" TROLLY WIDTH IS ADJUSTABLE BY ROTATING CENTER ROD