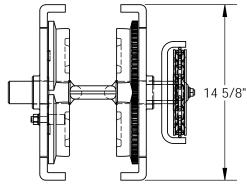

## STANDARD FEATURES

MODEL NUMBER IS E-MT-10-C OVERALL WIDTH IS: 14 1/8" OVERALL LENGTH IS: 14 5/8" OVERALL HEIGHT IS: 11 3/4" MAX CAPACITY IS: 10,000 LBS. I-BEAM FLANGE RANGE IS: 3"-9" TROLLY WIDTH IS ADJUSTABLE BY ROTATING CENTER ROD