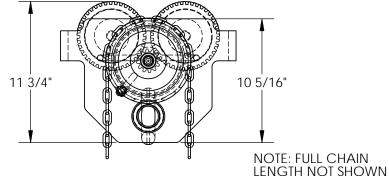

## STANDARD FEATURES

MODEL NUMBER IS E-MT-10-C OVERALL WIDTH IS: 14 1/8" OVERALL LENGTH IS: 14 5/8" OVERALL HEIGHT IS: 11 3/4" MAX CAPACITY IS: 10,000 LBS. I-BEAM FLANGE RANGE IS: 3"-9" TROLLY WIDTH IS ADJUSTABLE BY ROTATING CENTER ROD