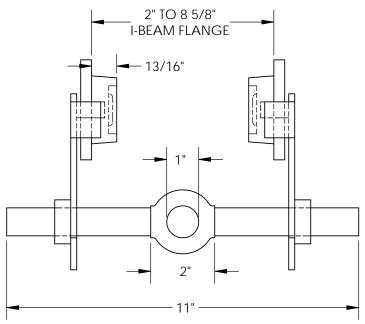

NOTE: USE ON "S" TYPE **BEAM ONLY** 

## STANDARD FEATURES

MODEL NUMBER IS E-MT-1 **PUSH LOW PROFILE** EYE MANUAL TROLLEY I-BEAM FLANGE: 2"- 8 5/8" **UNIFORM CAPACITY: 1000 LBS** 