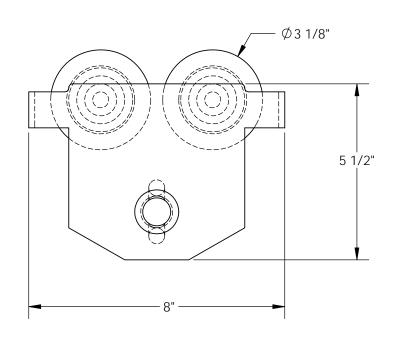

## STANDARD FEATURES

MODEL NUMBER IS E-MT-1 **PUSH LOW PROFILE** EYE MANUAL TROLLEY I-BEAM FLANGE: 2"- 8 5/8" **UNIFORM CAPACITY: 1000 LBS** 