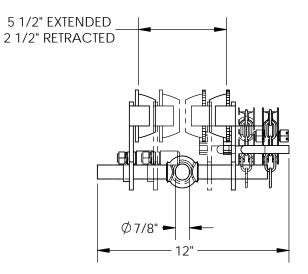

NONE

SPECIAL FEATURES

MODEL NUMBER IS E-MT-1-C EYE MANUAL TROLLEY **GEARED LOW PROFILE OVERALL WIDTH IS:12" OVERALL LENGTH IS: 8"** OVERALL HEIGHT IS: 6 1/4" MAX CAPACITY IS: 1,000 LBS. I-BEAM FLANGE RANGE IS 2 1/2" TO 5 1/2" HEADROOM IS 4 1/2" TROLLY WIDTH IS ADJUSTABLE BY ROTATING CENTER ROD