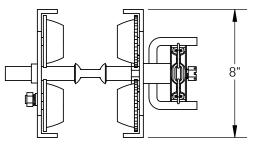

NONE

SPECIAL FEATURES

MODEL NUMBER IS E-MT-1-C EYE MANUAL TROLLEY **GEARED LOW PROFILE OVERALL WIDTH IS:12" OVERALL LENGTH IS: 8"** OVERALL HEIGHT IS: 6 1/4" MAX CAPACITY IS: 1,000 LBS. I-BEAM FLANGE RANGE IS 2 1/2" TO 5 1/2" HEADROOM IS 4 1/2" TROLLY WIDTH IS ADJUSTABLE BY ROTATING CENTER ROD