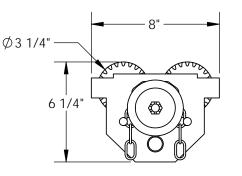

NONE

SPECIAL FEATURES

MODEL NUMBER IS E-MT-1-C EYE MANUAL TROLLEY **GEARED LOW PROFILE OVERALL WIDTH IS:12" OVERALL LENGTH IS: 8"** OVERALL HEIGHT IS: 6 1/4" MAX CAPACITY IS: 1,000 LBS. I-BEAM FLANGE RANGE IS 2 1/2" TO 5 1/2" HEADROOM IS 4 1/2" TROLLY WIDTH IS ADJUSTABLE BY ROTATING CENTER ROD