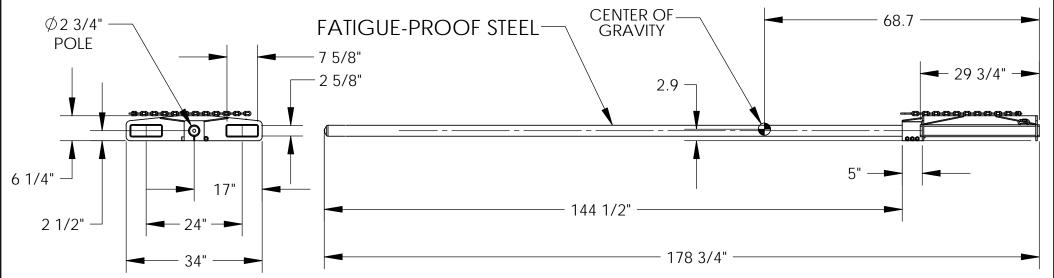

HORIZONTAL CENTER OF GRAVITY: 68.7" VERTICAL CENTER OF GRAVITY: 2.9 LOST LOAD:420 LBS. (APPROX.)

## STANDARD FEATURES

MODEL NUMBER: CRF-144

CAPACITY: 1,800 LBS. UNIFORM CAPACITY

POLE LENGTH: 144 1/2" POLE DIAMETER: 2 3/4"

FORK POCKETS ARE 7 5/8" W x 2 5/8" H

**USABLE ON 24" FORK CENTERS** 

WITH SAFETY CHAIN TO SECURE TO THE UNIT TO THE MAST OF THE FORK TRUCK